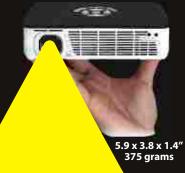

## LED-300 PICO · POCKET · PORTABLE MULTIMEDIA POWERHOUSE

HIGH DEFINITION
Connect to
TV Set Top Box
Other HDMI Devices

300 Lumens Triple RGB LED 15000 Hour Life

Contrast Ratio 2000:1

High Defination
1280 x 800 (WXGA-720P)
Resolution
1920 x 1080 (1080P)